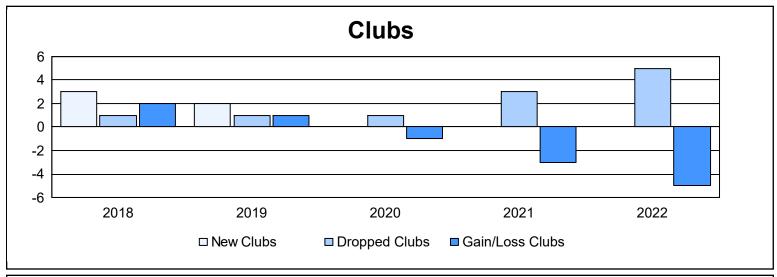

District LC 11 As of June 2022 Cumulative

| Year      | New<br>Clubs | Dropped<br>Clubs | Gain/<br>Loss<br>Clubs | New<br>Members | Charter<br>Members | Reinstate<br>Members | Transfer<br>Members | Total<br>Member<br>Added | Total<br>Members<br>Dropped | Gain/<br>Loss<br>Members |
|-----------|--------------|------------------|------------------------|----------------|--------------------|----------------------|---------------------|--------------------------|-----------------------------|--------------------------|
| 2017-2018 | 3            | 1                | 2                      | 172            | 100                | 15                   | 8                   | 295                      | 190                         | 105                      |
| 2018-2019 | 2            | 1                | 1                      | 158            | 49                 | 4                    | 9                   | 220                      | 251                         | -31                      |
| 2019-2020 | 0            | 1                | -1                     | 67             | 1                  | 4                    | 0                   | 72                       | 228                         | -156                     |
| 2020-2021 | 0            | 3                | -3                     | 103            | 11                 | 55                   | 3                   | 172                      | 289                         | -117                     |
| 2021-2022 | 0            | 5                | -5                     | 95             | 14                 | 10                   | 5                   | 124                      | 260                         | -136                     |
| Average   | 1            | 2                | -1                     | 119            | 35                 | 18                   | 5                   | 177                      | 244                         | -67                      |